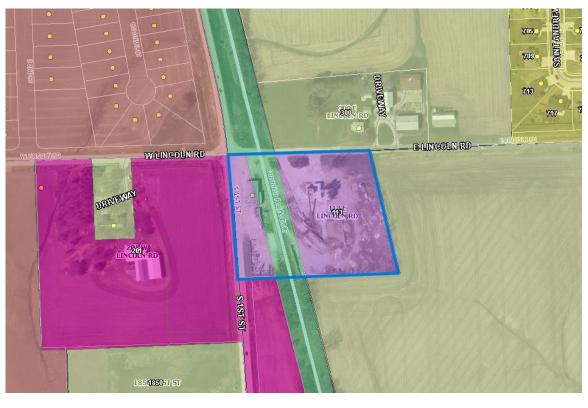

#### **Old Business**

Motion by Dockery to approve the Third and final Reading of Consideration of Third & Final Reading of Ordinance #2025-09 Amending Section 8, Chapter 2, Title C of the Eldridge City Code to require 5' public sidewalks in new developments. Second by Campbell. Roll call vote indicated lossi (Aye), Dockery (Aye), Collins (Aye), Campbell (Aye) and Blackwell (Aye).