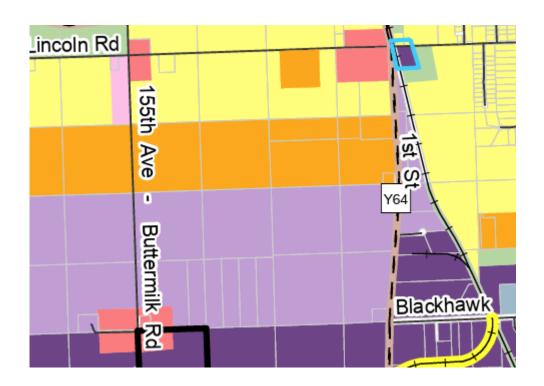

Proposed Land Use Plan of the Eldridge Comprehensive Plan dated December 2011 is hereby amended for the above described area as shown on the attached drawing.

PASSED AND APPROVED THIS 5TH DAY OF MAY, 2025.

|                       |                      |                  | Attest:                     |
|-----------------------|----------------------|------------------|-----------------------------|
| Mayor, Frank King     |                      |                  | City Clerk, Letty Goslowsky |
| Blackwell<br>Campbell | □Yea / I<br>□Yea / I | •                | <br>                        |
| Collins               | □Yea / I             | □Nay /           |                             |
| Dockery<br>Iossi      | □Yea / I<br>□Yea / I | □Nay /<br>□Nav / |                             |









### **ORDINANCE 2025-11**

AN ORDINANCE AMENDING CHAPTER TWO, TITLE D OF THE ELDRIDGE CITY CODE, REPEALING ALL ORDINANCES AND RESOLUTIONS IN CONFLICT WITH THIS ORDINANCE AND PROVIDING FOR AN EFFECTIVE DATE.

<u>Section one</u>. That the zoning map referred to in Chapter Two, Title D of the Eldridge City Code, and being a part of the ordinance of the City of Eldridge, in so far as said map pertains to the land described as follows:

113 E. Lincoln Road, Parcel 932305001, containing 4.04 acres more or less from I-2 General Industrial to C-3 General Commercial.

Sec:23 Twp:79 Rng:03PT NW NE & PT NE NWCOM NE OCR NE NW: W304.5' TO CEN/L SO1ST ST-S 02D 02' E 350.42'-E 551.73'-N 12D 12' W 433.93'-WLY ALG N/L NW NE 174.66' TO PT OF BEG. EXC R. R. ROW

In addition, the following parcel map is