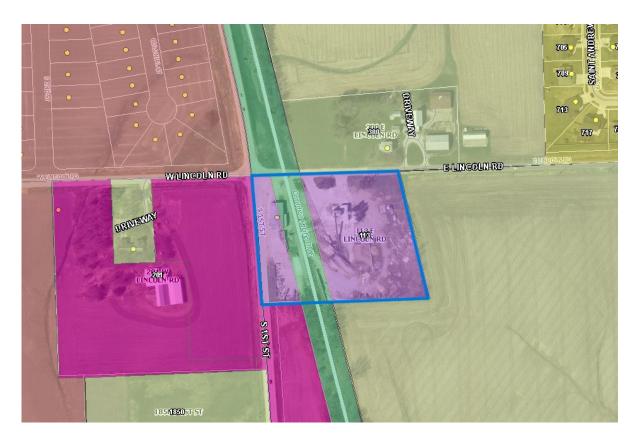

use is preferred to an industrial use this close to new and existing residential districts.

This request would require the Future Land Use Map in the Comprehensive Plan to be amended. Please see the illustration below.

The Future Land Use map shows this area as a combination of Heavy Industrial and Recreation. It is recommended the Future Use Map be amended to reflect this change in zoning if approved.

On April 17, 2025 the Planning and Zoning Commission unanimously voted to recommend approval of this rezoning and future land use map change.





On the next pages you will see a current zoning map with this parcel highlighted, and the rezoning application. A sample of the letter sent to abutting properties is also included.

The current zoning on this parcel is I-2 General Industrial:





| City Limit                               | C/I-Commercial Industrial Transition District | R-MH-Mobile Home Park Residence District |
|------------------------------------------|-----------------------------------------------|------------------------------------------|
| Parcel                                   | I-2-General Industrial District               | O-T-Office/Transitional District         |
| C-1-Neighborhood Commercial District     | I-1-Light Industrial District                 | PUD-Planned Unit Development District    |
| C-2-Central Business District            | R-1-Single Family Residential District        | P/M-Public and Municipal District        |
| C-3-General Commercial District          | R-2-Two-Family Residential District           | SA-Suburban Agriculture