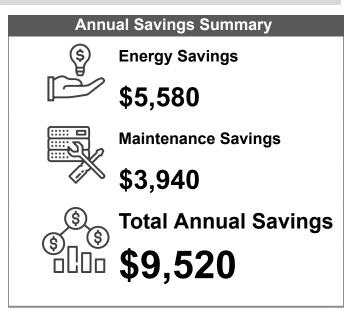

# Mayor and City Council:

The Community Center has received a proposal from Springfield Electric to complete a full lighting system upgrade to LED fixtures. The total cost of the project is \$10,891 and completing the project would result in estimated savings of \$5,580 annually for energy, and \$3,940 annually for maintenance.