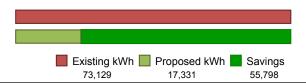

| Project Assumptions                          |  |  |  |  |  |  |  |  |  |
|----------------------------------------------|--|--|--|--|--|--|--|--|--|
| Utility Rate Existing # Fix. Proposed # Fix. |  |  |  |  |  |  |  |  |  |
| \$0.100000 552 552                           |  |  |  |  |  |  |  |  |  |