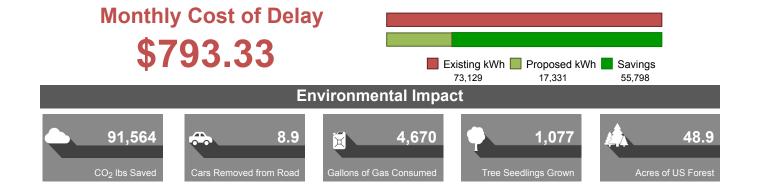

#### City of Eldridge

400 S 16th Ave Eldridge, IA 52748

springfield electric supply company

July 19, 2024

A Sonepar Company

| Financial Summ                | nary        |
|-------------------------------|-------------|
| Project Cost                  | \$10,890.62 |
| Less Rebates                  | \$1,755.00  |
| Net Project Cost              | \$9,135.62  |
|                               |             |
| Return on Investment (ROI)    | 99.57%      |
| Net Present Value (NPV)       | \$82,678    |
| Internal Rate of Return (IRR) | 103.00%     |
| Savings to Investment (SIR)   | 10.05       |
| Payback (Years)               | 1.0         |