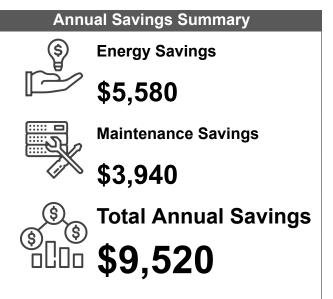

#### City of Eldridge

400 S 16th Ave Eldridge, IA 52748

springfield electric supply company

July 19, 2024

A Sonepar Company

| Financial Summ                | nary        |
|-------------------------------|-------------|
| Project Cost                  | \$10,890.62 |
| Less Rebates                  | \$1,755.00  |
| Net Project Cost              | \$9,135.62  |
|                               |             |
| Return on Investment (ROI)    | 99.57%      |
| Net Present Value (NPV)       | \$82,678    |
| Internal Rate of Return (IRR) | 103.00%     |
| Savings to Investment (SIR)   | 10.05       |
| Payback (Years)               | 1.0         |