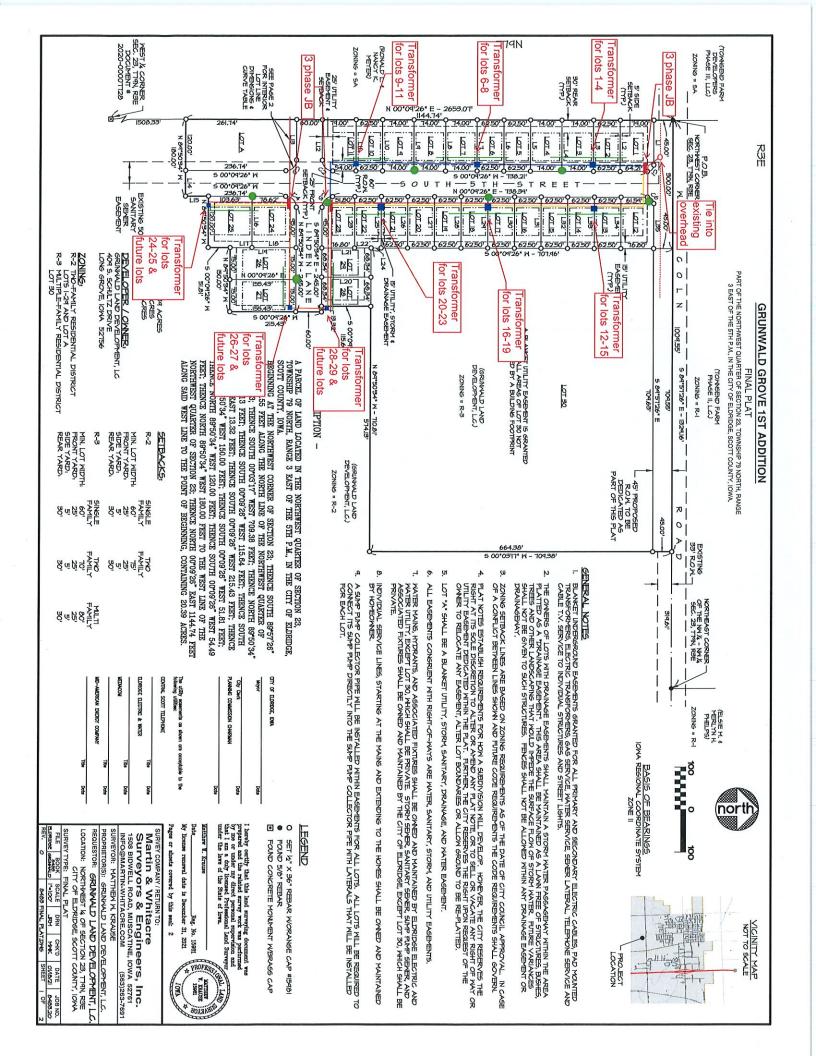

#### 7. New Business

- A. Consideration of Resolution 2021-37 Depository Resolution
- B. Consideration of approval of Resolution 2021-38 ordering streetlights for Townsend 13<sup>th</sup> and 14<sup>th</sup> Addition and Grunwald Grove 1<sup>st</sup> Addition
- C. Consideration to approve Salaried employees' overtime for ISC Tournament
- D. Discussion of No Parking on Iowa Street from N. 9th to Golf Course Entrance