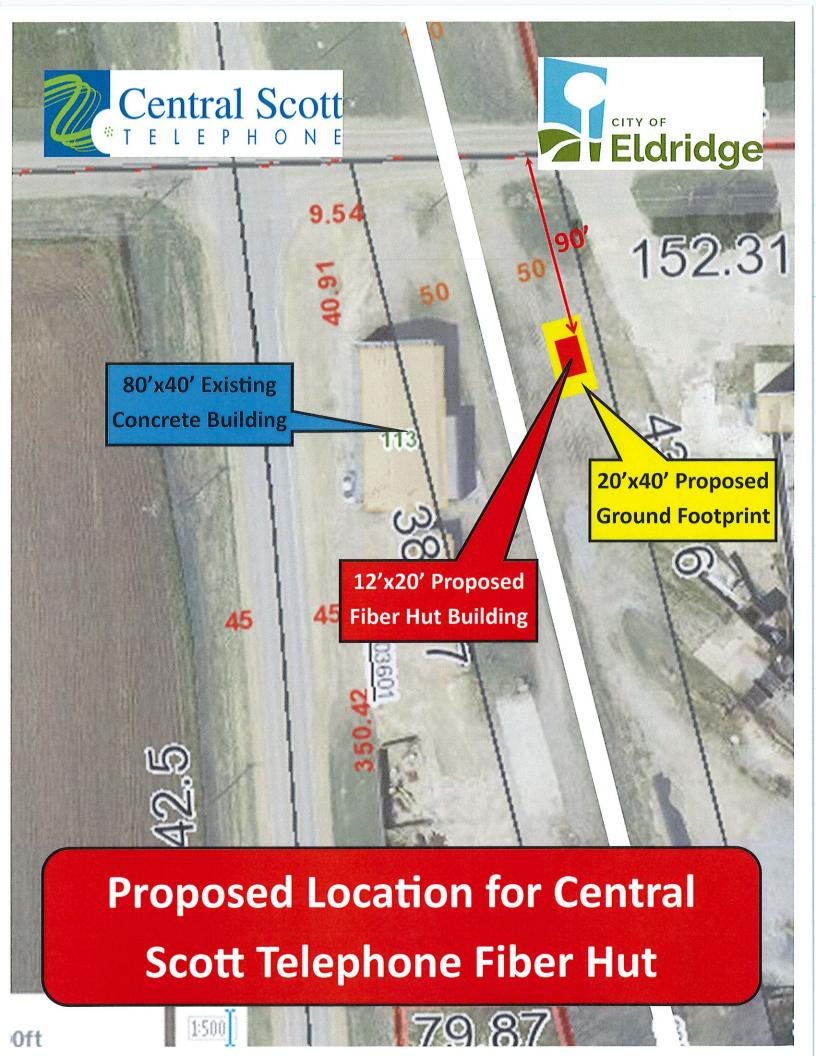

#### 6. Old Business

- A. Consideration of the third reading of Ordinance 2021-06 Excavating in City Right of Way Permits
- B. Consideration of preliminary approval of location for Central Scott fiber hut and authorization to negotiate a lease agreement with Central Scott