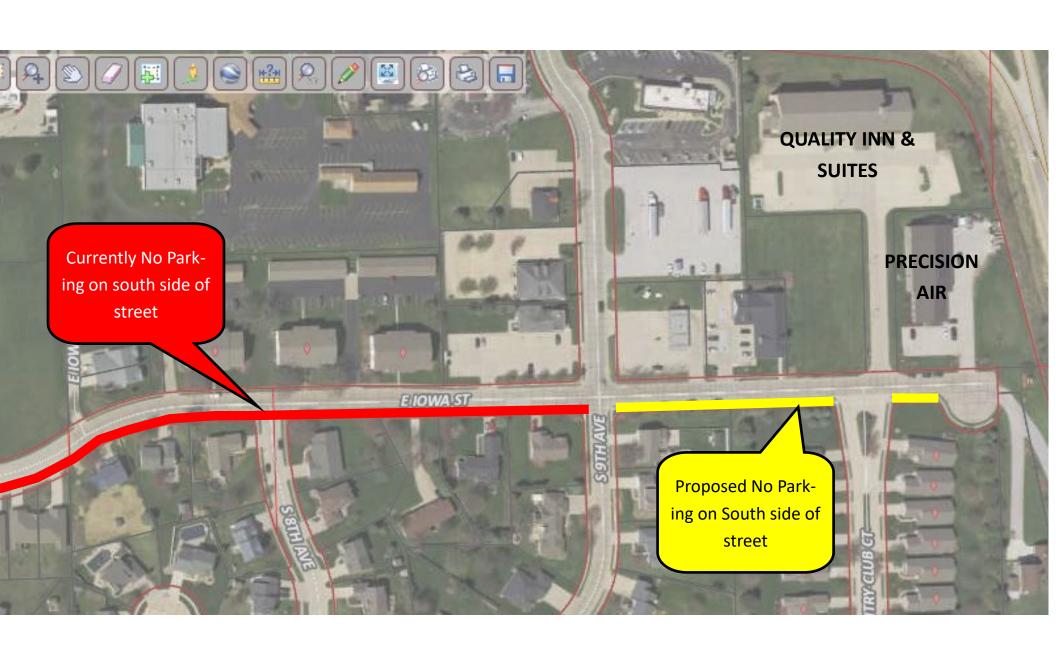

#### 7. New Business

- A. Consideration of Resolution 2021-37 Depository Resolution
- B. Consideration of approval of Resolution 2021-38 ordering streetlights for Townsend 13<sup>th</sup> and 14<sup>th</sup> Addition and Grunwald Grove 1<sup>st</sup> Addition
- C. Consideration to approve Salaried employees' overtime for ISC Tournament
- D. Discussion of No Parking on Iowa Street from N. 9th to Golf Course Entrance